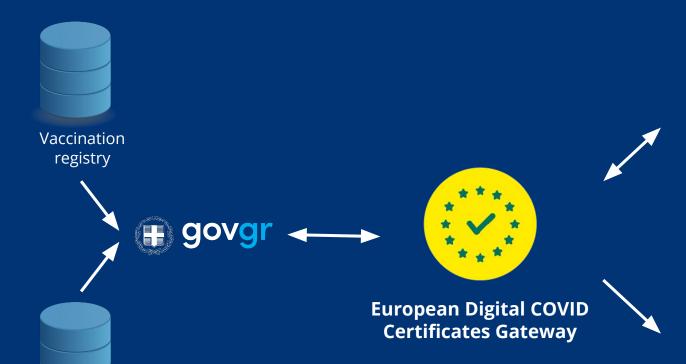

### A digital vaccination journey

- Starts and ends digitally:
  Since January, everyone can issue a digital vaccination certificate through gov.gr or by visiting a Citizen Service
  Center
- 3.5M individuals inoculation of at least one dose

## The EU digital certificate ecosystem

- One of the greatest interoperability projects in the EU
- With fundamental guarantees for data privacy, security, and trust

## The EU digital certificate ecosystem

- A complex landscape of diverse registries, databases, and services
- A "digital choreography"
   between multiple
   organizations and Member
   States in order to best serve
   citizens