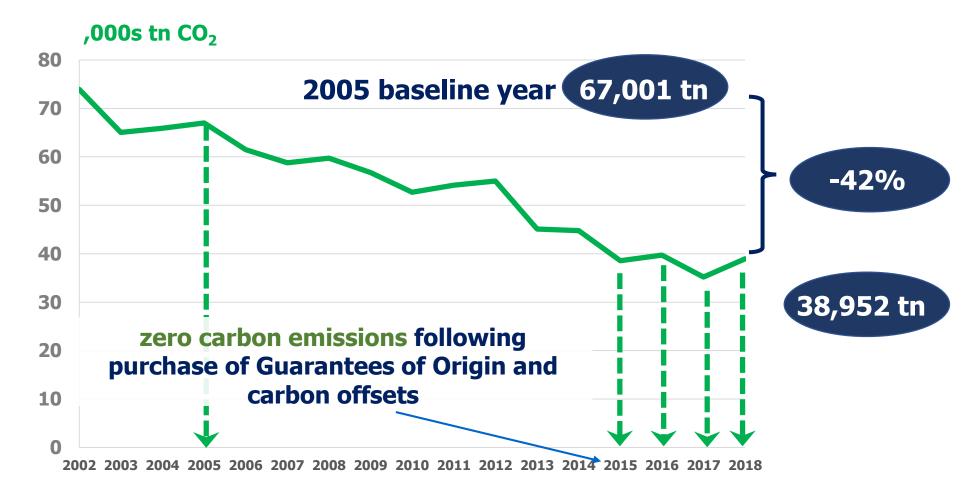

# Airport Company's 2018 Carbon Footprint 38,952 tn CO<sub>2</sub>

91.1% **Indirect Emissions Electricity** 58,277 MWh - 35,490 tn CO<sub>2</sub> 3.6% **Direct Emissions** 0.1% 8.9% 3,462 tn CO<sub>2</sub> 0.2% 5.0% Natural Gas Vehicle Fleet Boilers Generators