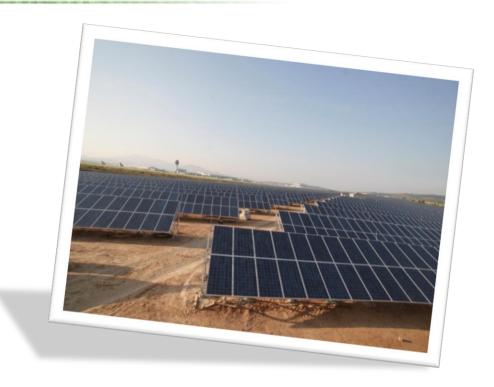

# The 1<sup>st</sup> largest worldwide unified PVP in an Airport at its start in 2011

- Installed power: 8 MWp
- Annual Production: ~ 13,000 MWh
- CO<sub>2</sub> Savings: ~ 10,000 tn

Into the National Grid
Not accounted in the Airport
Company's footprint